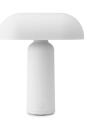

## A Portable Table Lamp for Any Setting

Normann Copenhagen launches Porta Table Lamp. As implied by its name, Porta is the first portable lamp in the lighting collection. Characterized by its rounded, organic design cues, the cylinder base and elongated dome shape of the lamp shade contribute to an aesthetic cohesiveness. The distinctive lamp shade is designed to accommodate the need for pleasant, atmospheric lighting in smaller settings. When turned at a 90-degree angle, the lamp shade takes up less space, allowing it to easily fit into compact spaces such as windowsills, small café tables,

Porta Table Lamp Black

Porta Table Lamp Grey

Porta Table Lamp White

Color: Black, Grey & White

Material: ABS plastic and acrylic

**Dimension:** H: 23,5 x W: 20,2 x D: 11,2 x Ø6,5 cm **Price:** Click <u>here</u> to see the pricelist in all currencies