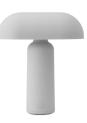

## A Portable Table Lamp for Any Setting

Normann Copenhagen launches Porta Table Lamp. As implied by its name, Porta is the first portable lamp in the lighting collection. Characterized by its rounded, organic design cues, the cylinder base and elongated dome shape of the lamp shade contribute to an aesthetic cohesiveness. The distinctive lamp shade is designed to accommodate the need for pleasant, atmospheric lighting in smaller settings. When turned at a 90-degree angle, the lamp shade takes up less space, allowing it to easily fit into compact spaces such as windowsills, small café tables,

Porta Table Lamp Black

Porta Table Lamp Grey

Porta Table Lamp White

Color: Black, Grey & White

Material: ABS plastic and acrylic

**Dimension:** H: 23,5 x W: 20,2 x D: 11,2 x Ø6,5 cm **Price:** Click <u>here</u> to see the pricelist in all currencies