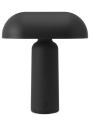

## A Portable Table Lamp for Any Setting

Normann Copenhagen launches Porta Table Lamp. As implied by its name, Porta is the first portable lamp in the lighting collection. Characterized by its rounded, organic design cues, the cylinder base and elongated dome shape of the lamp shade contribute to an aesthetic cohesiveness. The distinctive lamp shade is designed to accommodate the need for pleasant, atmospheric lighting in smaller settings. When turned at a 90-degree angle, the lamp shade takes up less space, allowing it to easily fit into compact spaces such as windowsills, small café tables,

Porta Table Lamp Black

Porta Table Lamp Grey

Porta Table Lamp White

Color: Black, Grey & White

Material: ABS plastic and acrylic

**Dimension:** H: 23,5 x W: 20,2 x D: 11,2 x Ø6,5 cm **Price:** Click <u>here</u> to see the pricelist in all currencies