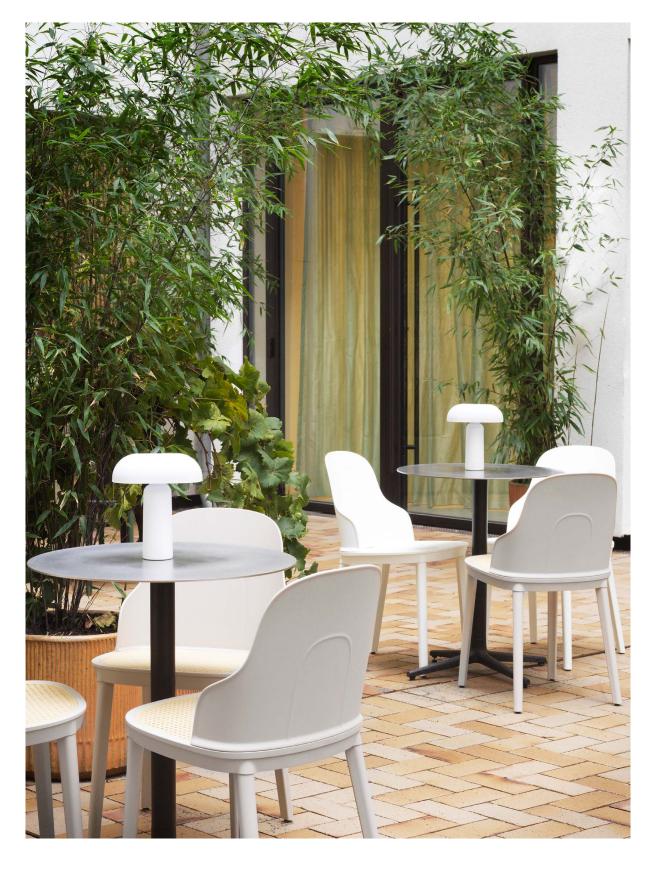

## A Portable Table Lamp for Any Setting

Normann Copenhagen launches Porta Table Lamp. As implied by its name, Porta is the first portable lamp in the lighting collection. Characterized by its rounded, organic design cues, the cylinder base and elongated dome shape of the lamp shade contribute to an aesthetic cohesiveness. The distinctive lamp shade is designed to accommodate the need for pleasant, atmospheric lighting in smaller settings. When turned at a 90-degree angle, the lamp shade takes up less space, allowing it to easily fit into compact spaces such as windowsills, small café tables,

## Press Release Porta

Porta's flexibility is further emphasized by its mobility. The cordless and lightweight design enables you to bring the lamp from the kitchen to the garden to your favorite reading nook. A touch-sensitive dimmer allows for three different light settings depending on the desired atmosphere, while a discreet USB charging cable ensures easy charging. Porta will provide a cozy light in any setting and fits seamlessly into commercial and residential spaces alike. Porta comes in three different colors of black, grey, and white.