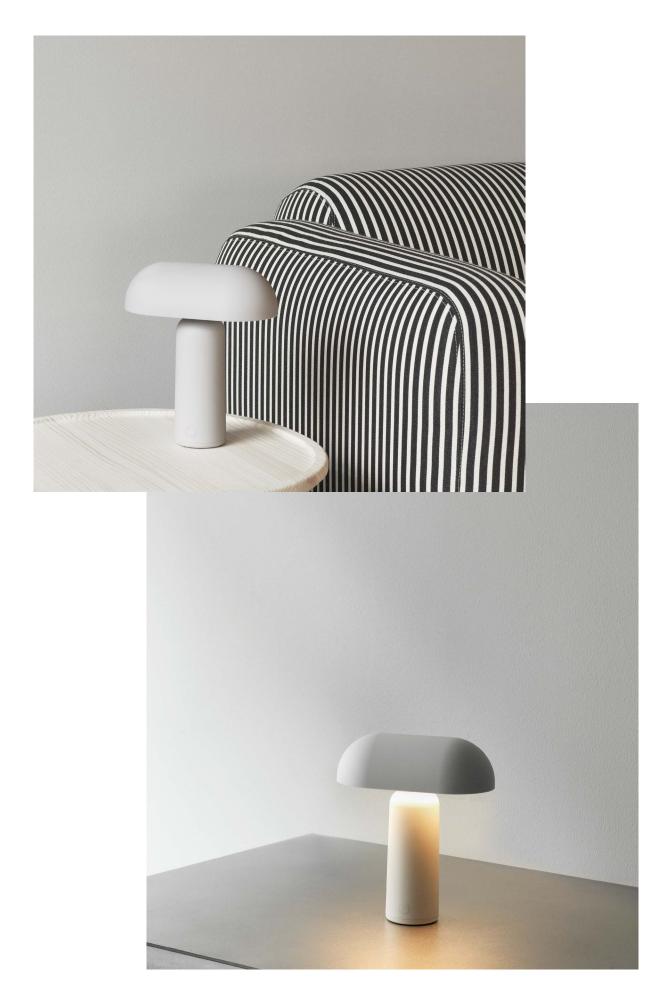

## A Portable Table Lamp for Any Setting

Normann Copenhagen launches Porta Table Lamp. As implied by its name, Porta is the first portable lamp in the lighting collection. Characterized by its rounded, organic design cues, the cylinder base and elongated dome shape of the lamp shade contribute to an aesthetic cohesiveness. The distinctive lamp shade is designed to accommodate the need for pleasant, atmospheric lighting in smaller settings. When turned at a 90-degree angle, the lamp shade takes up less space, allowing it to easily fit into compact spaces such as windowsills, small café tables,

## Press Release Porta

Porta's flexibility is further emphasized by its mobility. The cordless and lightweight design enables you to bring the lamp from the kitchen to the garden to your favorite reading nook. A touch-sensitive dimmer allows for three different light settings depending on the desired atmosphere, while a discreet USB charging cable ensures easy charging. Porta will provide a cozy light in any setting and fits seamlessly into commercial and residential spaces alike. Porta comes in three different colors of black, grey, and white.

**Light source:** A permanently integrated, rechargeable, low-energy LED light source

Light intensity levels: 100%, 40% and 10%

Battery life: 20 hours, 60 hours, and 120 hours

Charging: The charging time from 0-100 % is 11 hours