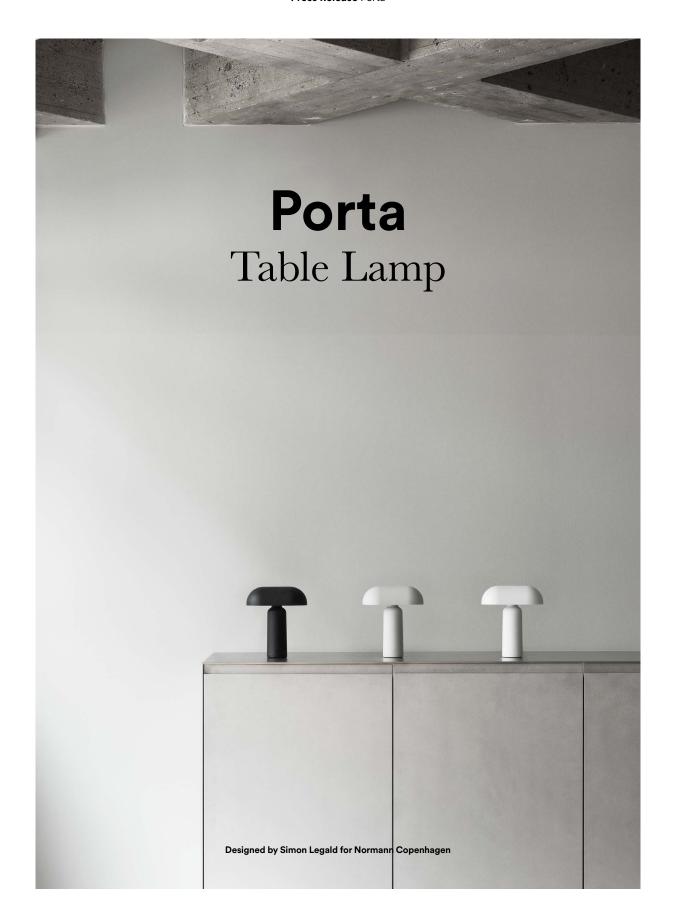

## A Portable Table Lamp for Any Setting

Normann Copenhagen launches Porta Table Lamp. As implied by its name, Porta is the first portable lamp in the lighting collection. Characterized by its rounded, organic design cues, the cylinder base and elongated dome shape of the lamp shade contribute to an aesthetic cohesiveness. The distinctive lamp shade is designed to accommodate the need for pleasant, atmospheric lighting in smaller settings. When turned at a 90-degree angle, the lamp shade takes up less space, allowing it to easily fit into compact spaces such as windowsills, small café tables,

## Press Release Porta

Porta's flexibility is further emphasized by its mobility. The cordless and lightweight design enables you to bring the lamp from the kitchen to the garden to your favorite reading nook. A touch-sensitive dimmer allows for three different light settings depending on the desired atmosphere, while a discreet USB charging cable ensures easy charging. Porta will provide a cozy light in any setting and fits seamlessly into commercial and residential spaces alike. Porta comes in three different colors of black, grey, and white.

Porta Table Lamp Black

Porta Table Lamp Grey

Porta Table Lamp White

Color: Black, Grey & White

Material: ABS plastic and acrylic

**Dimension:** H: 23,5 x W: 20,2 x D: 11,2 x Ø6,5 cm **Price:** Click <u>here</u> to see the pricelist in all currencies