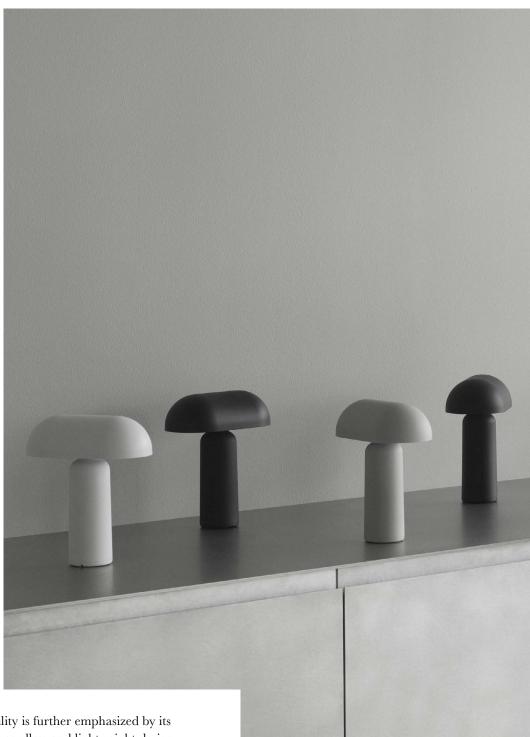

## Press Release Porta

Porta's flexibility is further emphasized by its mobility. The cordless and lightweight design enables you to bring the lamp from the kitchen to the garden to your favorite reading nook. A touch-sensitive dimmer allows for three different light settings depending on the desired atmosphere, while a discreet USB charging cable ensures easy charging. Porta will provide a cozy light in any setting and fits seamlessly into commercial and residential spaces alike. Porta comes in three different colors of black, grey, and white.

Porta Table Lamp Black

Porta Table Lamp Grey

Porta Table Lamp White

Color: Black, Grey & White

Material: ABS plastic and acrylic

**Dimension:** H: 23,5 x W: 20,2 x D: 11,2 x Ø6,5 cm **Price:** Click <u>here</u> to see the pricelist in all currencies