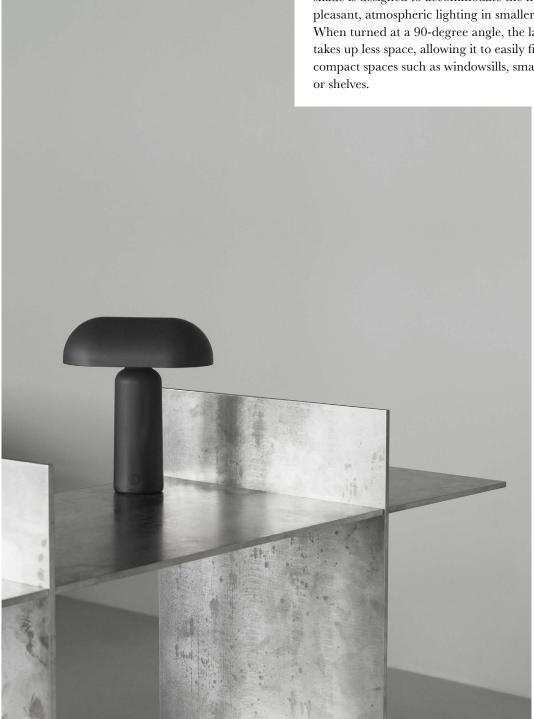

## A Portable Table Lamp for Any Setting

Normann Copenhagen launches Porta Table Lamp. As implied by its name, Porta is the first portable lamp in the lighting collection. Characterized by its rounded, organic design cues, the cylinder base and elongated dome shape of the lamp shade contribute to an aesthetic cohesiveness. The distinctive lamp shade is designed to accommodate the need for pleasant, atmospheric lighting in smaller settings. When turned at a 90-degree angle, the lamp shade takes up less space, allowing it to easily fit into compact spaces such as windowsills, small café tables,